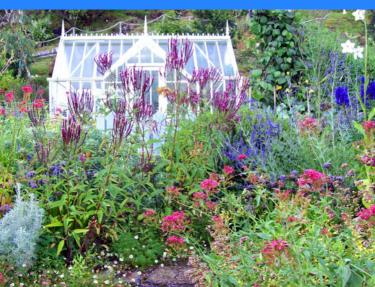

## Lip na Cloiche Garden, Nursery, Crafts

Near Ulva Ferry Isle of Mull 01688 500 257 www.lipnacloiche.co.uk

Lip na Cloiche, a densely-planted garden on the north-west coast of Mull, enjoys stunning views over Loch Tuath and the Isle of Ulva. Imaginative use of 'found' objects integrates garden and landscape.

A wide range of home-propagated plants is for sale, from the impressive variety of shrubs, herbaceous plants and small trees in the garden.

Crafts and cards made from 'found' materials are also on sale.