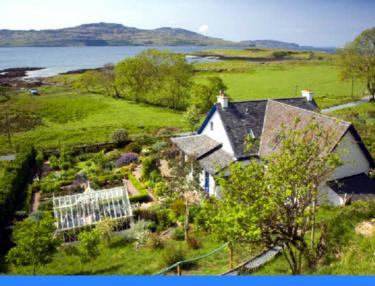

## Lip na Cloiche Garden, Nursery, Crafts

Near Ulva Ferry Isle of Mull 01688 500 257 www.lipnacloiche.co.uk

Lip na Cloiche, a densely-planted garden on the north-west coast of Mull, enjoys stunning views over Loch Tuath and the Isle of Ulva. Imaginative use of 'found' objects integrates garden and landscape.

Lip na Cloiche is about 40 minutes from both Craignure and Tobermory. The garden is open from dawn to dusk, year-round and there is no entrance charge.