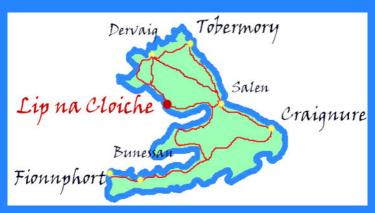

Lip na Cloiche is about 40 minutes from both Craignure and Tobermory. The garden is open from dawn to dusk, year-round and there is no entrance charge.